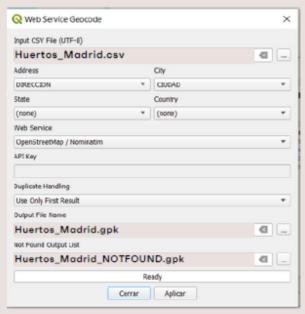

Using the dimensions of the superblocks and the 5-minute city principle as a reference, a buffer of 400 m from MNN was established as an "area of influence" for urban green gardens.

The urban green gardens in Madrid were obtained from the network of community green gardens of Madrid, which indicates the addresses of the gardens and georeferencing using the extension MMQGIS. To do this, a table was created in .csv format to collect the names of the green gardens, their addresses, the postal code and the city to which they belong.

Urban green gardens not found by the extension were entered manually by taking the coordinates from Google Maps and using the Create point layer from table tool.

For the location of the urban green gardens in MNN, the plots indicated in Doc 3 were selected. Design bases and a point was created in the centre of each polygon using the Centroids tool.